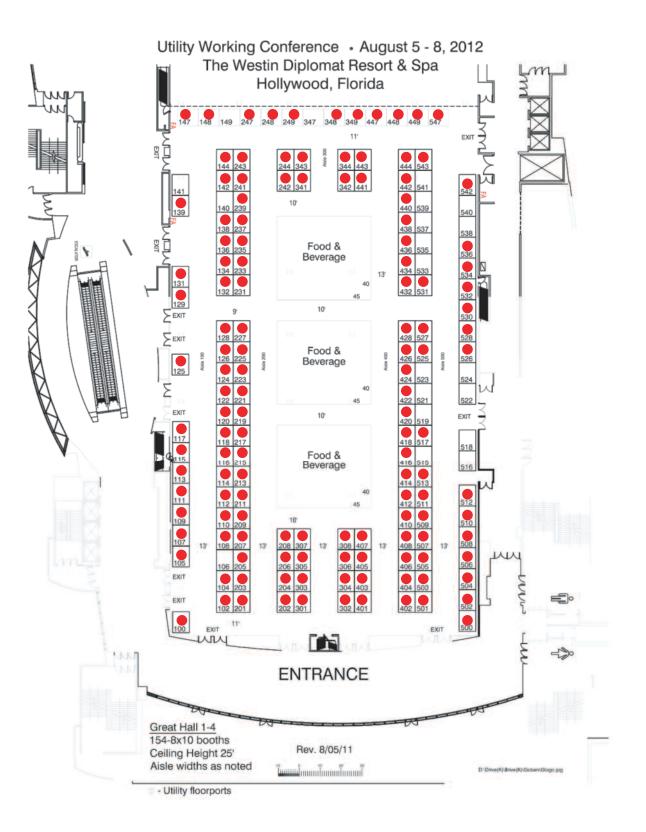

# 2012 Utility Working Conference and Vendor Technology Expo

August 5-8, 2012 • Hollywood, Florida • Westin Diplomat Resort and Spa

FLOOR PLAN GREAT HALL 1-4

\*\*\*Any booths marked with a red dot are no longer available.\*\*\*