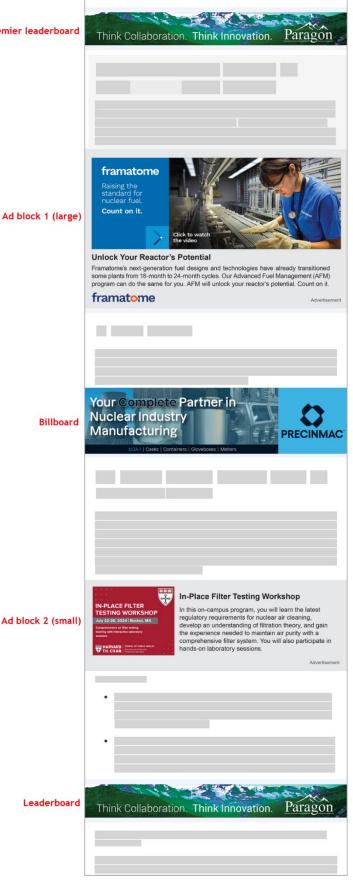

## **Premier leaderboard** (top and bottom positions)

Banner ad image provided by advertiser.

Size: 1000 x 124 px at 72 ppi

File type: PNG, JPG File size: less than 1MB

#### Premier leaderboard

**Nuclear**News

### Ad Block 1 - large

Image, logo, headline, and text - ANS places advertiser content in template. Advertiser must provide all of the following components:

- 1. Image
  - o size: 1980 x 730 px at 150 ppi minimum
  - o file type: PNG, JPG
- 2. Logo
  - o size: 40 px max height, 265 px max length
  - o file type: EPS, PNG (transparent background)
- 3. Headline and text limits
  - o headline: 54 characters max including spaces
  - o body copy: 240 characters max including spaces

#### Billboard

Banner ad image provided by advertiser.

Size: 2400 x 600 px at 72 ppi

File type: PNG, JPG

File size: less than 2.5MB

## Ad Block 2 - small

Image, headline, and text - ANS places advertiser content in template. Advertiser must provide all of the following components:

- 1. Image
  - o size: 658 x 553 px at 150 ppi minimum
  - o file type: PNG, JPG
- 2. Headline and text limits
  - o headline: 34 characters max including spaces
  - o body copy: 310 characters max including spaces

#### Leaderboard

Banner ad image provided by advertiser.

Size: 1000 x 124 px at 72 ppi

File type: PNG, JPG File size: less than 1MB Billboard

Ad block 2 (small)

**MANS**