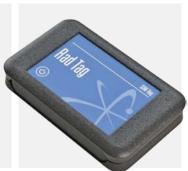

GMP-25TD **Contamination Probe** Training Device

RDS-31 TD<sup>™</sup> Multi-purpose Survey Meter **Training Device** 

DMC 3000TD\*\* **Electronic Dosimeter Training Device** 

Rad Tag TWR Source to DMC Training **Device** Interface