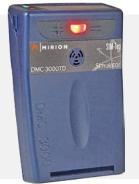

GMP-25TD **Contamination Probe** Training Device

RDS-31 TD<sup>™</sup> Multi-purpose Survey Meter **Training Device** 

DMC 3000TD\*\* **Electronic Dosimeter Training Device** 

Rad Tag TWR Source to DMC Training **Device** Interface