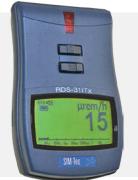

GMP-25TD **Contamination Probe** Training Device

RDS-31 TD<sup>™</sup> Multi-purpose Survey Meter **Training Device** 

DMC 3000TD\*\* **Electronic Dosimeter Training Device** 

Rad Tag TWR Source to DMC Training **Device** Interface