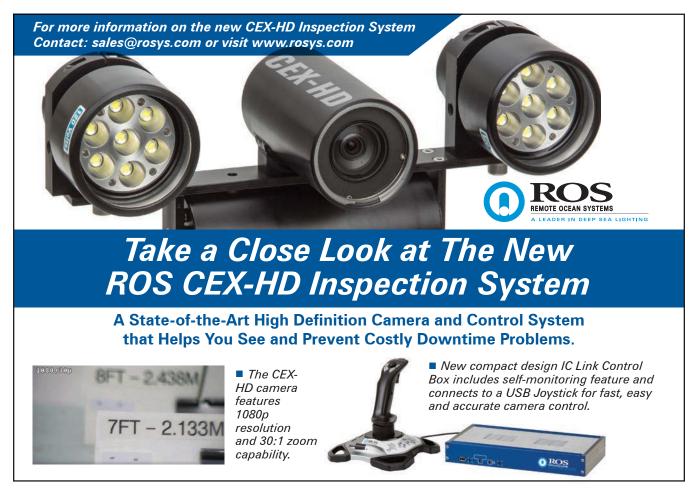

**REMOTE OCEAN SYSTEMS** is a leader in the design and manufacture of reliable, radiation-tolerant lighting and inspection systems for fuel pool and reactor visual inspections since 1975. Our product line includes rad hard cameras, high intensity pool lighting and high accuracy, robust pan & tilt positioners. Our cameras offer high resolution and high-definition output with optical zoom for close-up inspections. We offer both stationary pool lighting with LED or high-pressure sodium lamps plus LED drop lights. Our new CEX-HD Inspection System combines a high-definition camera with dual LED lights for brilliant, HD images and includes a compact, state-of-theart IC-Link Controller that features system

diagnostic capability and links to a joystick for precise control over zoom, focus and exposure as well as control of lighting and camera operation. Remote Ocean Systems offers a fully staffed engineering department to help with your special inspection requirements.