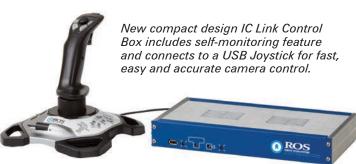

**REMOTE OCEAN SYSTEMS** is a leader in the design and manufacture of reliable, radiation-tolerant lighting and inspection systems for fuel pool and reactor visual inspections since 1975. Our product line includes rad hard cameras, high intensity pool lighting and high accuracy, robust pan & tilt positioners. Our cameras offer high resolution and high-definition output with optical zoom for close-up inspections. We offer both stationary pool lighting with LED or high-pressure sodium lamps plus LED drop lights. Our new CEX-HD Inspection System combines a high-definition camera with dual LED lights for brilliant, HD images and includes a compact, state-of-theart IC-Link Controller that features system

diagnostic capability and links to a joystick for precise control over zoom, focus and exposure as well as control of lighting and camera operation. Remote Ocean Systems offers a fully staffed engineering department to help with your special inspection requirements.