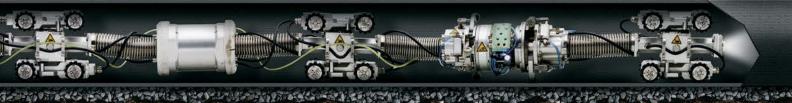

Leave no stone unturned, without moving an inch of dirt. The GE Hitachi Surveyor™ ultrasonic robot provides thorough, cost-effective buried pipe inspection without digging.

To ensure piping system integrity in today's facilities, the GE Hitachi Buried Inspection Surveyor robot is a proven solution to inspect pipes from the inside. Self-propelled and capable of traveling up to 1,000 ft. and navigating 90-degree turns, Surveyor uses on-board cameras, electromagnetic and ultrasonic technology to deliver real-time data for comprehensive inspection.