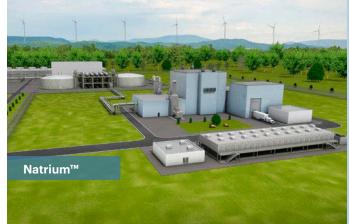

Today in Georgia, Bechtel is completing construction of Plant Vogtle Units 3&4, helping Georgia Power realize its vision of powering 500,000 homes and businesses with carbon-free electricity.

Wyoming has taken bold steps toward placing the Natrium advanced reactor at the site of a retired coal-fired power plant. Natrium's molten salt heat storage perfectly complements intermittent generation from solar and wind. Bechtel is proud to be TerraPower's EPC partner. At the Idaho National Laboratory, Bechtel is the EPC partner for the Versatile Test Reactor – a critical tool to discover, test, and advance the technologies we need to help our planet prosper.