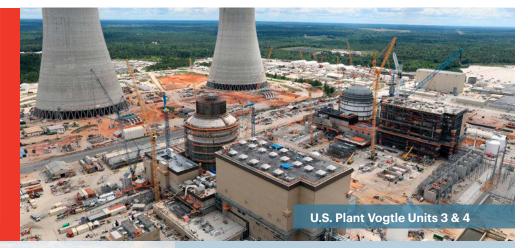

Today in Georgia, Bechtel is completing construction of Plant Vogtle Units 3&4, helping Georgia Power realize its vision of powering 500,000 homes and businesses with carbon-free electricity.

Wyoming has taken bold steps toward placing the Natrium advanced reactor at the site of a retired coal-fired power plant. Natrium's molten salt heat storage perfectly complements intermittent generation from solar and wind. Bechtel is proud to be TerraPower's EPC partner. At the Idaho National Laboratory, Bechtel is the EPC partner for the Versatile Test Reactor – a critical tool to discover, test, and advance the technologies we need to help our planet prosper.